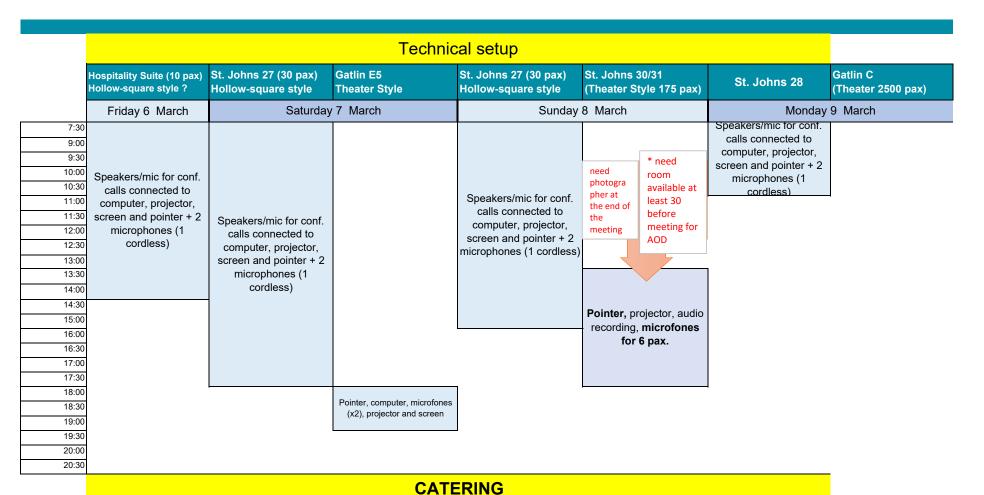

## Gatlin E5 Gatlin C St. Johns 30/31 Hospitality Suite (10 pax) St. Johns 27 (30 pax) St. Johns 27 (30 pax) St. Johns 28 Hollow-square style? (Theater Style 175 pax) (Theater 2500 pax) Hollow-square style Hollow-square style **Theater Style** Saturday 7 March Friday 6 March Sunday 8 March Monday 9 March Monday 9 March 07:30 coffee break (30 pax) coffee break (10 pax) 08:00 coffee break (10 pax) 09:00 coffee break (30 pax) coffee break (25 pax) coffee break (20 pax) 10:00 coffee break (10 pax) 10:30 coffee break (25 pax) 12:00 light dinner (30 pax) light dinner (30 pax) 12:30 13:15 14:00 coffee break (30 pax) coffee break (75 pax) 15:45 16:30 coffee break (8 pax) 18:00 coffee break (40 pax) 20:30

coffee break includes 2/3 coffee 1/3 tea + cookies (1/pax) - MUST BE SERVED WITH THERMOS

Light lunch includes e.g. 2 sandwiches/ pax (1/5 must be vegan & gluten free) + 1/3 Coke & 2/3 water (cups/pax) INCLUDE PAPER PLATES + NAPKINS / PAX